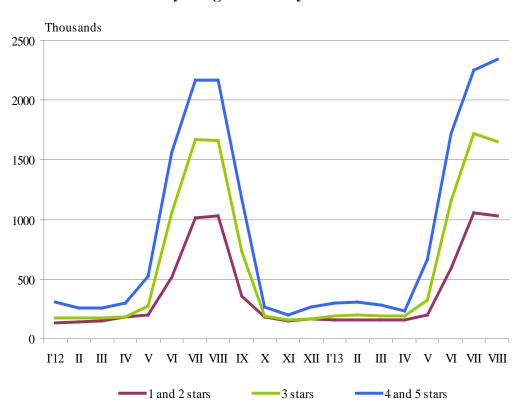

Figure 1. The nights spent in accommodation establishments by categories and by months

In August 2013 the arrivals in all accommodation establishments increased by 4.6% compared to the same month of 2012 and have reached 1 006.6 thousands. Bulgarian guests were 38.5% of all arrivals as the majority part (75.3%) of them spent the nights in hotels 1 and 2 or 3 stars and spent 3.5 nights on the average. The arrivals of foreigners were 619.5 thousands as 58.6% of them spent nights in hotels with 4 and 5 stars. On the average 5.6 nights were spent by foreigners.

The total number of the nights spent in all accommodation establishments registered in August 2013 was 5 025.0 thousands or by 3.4% more in comparison with the same month of the previous year, and the nights spent in 4 and 5 stars hotels have increased by 8.0% while in 1, 2 and 3 stars accommodation establishments they have decreased by 0.4%.

In August 2013 55.1% of all nights spent by foreign citizens were realized in 4 and 5 stars hotels and 22.5% of all nights spent by Bulgarians. In 3 stars accommodation establishments were spent 30.3% of all nights by Bulgarian residents and 33.7% - of all nights by foreigners, while in the rest of accommodation establishments (with 1 and 2 stars) they were 47.2% and 11.2% respectively.