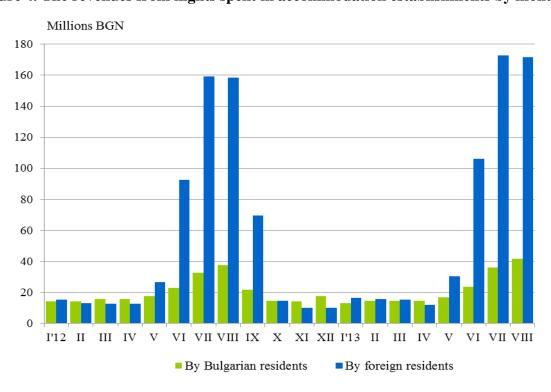

Figure 4. The revenues from nights spent in accommodation establishments by months

Figure 3. The occupation of the bed-places in accommodation establishments by categories and by months

The total revenues from nights spent in August 2013 reached 213.1 million BGN or by 8.7% more compared to August 2012. An increase was registered both in the revenues from the Bulgarians - by 11.0%, and from foreigners - by 8.1%.