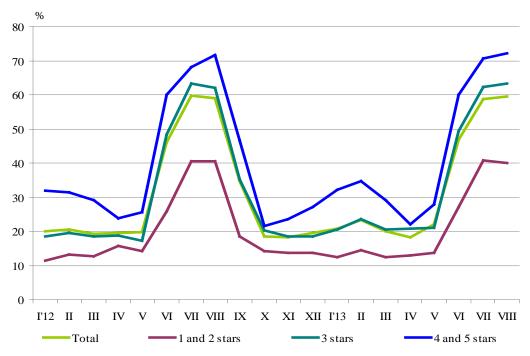

Figure 3. The occupation of the bed-places in accommodation establishments by categories and by months

The total revenues from nights spent in August 2013 reached 213.1 million BGN or by 8.7% more compared to August 2012. An increase was registered both in the revenues from the Bulgarians - by 11.0%, and from foreigners - by 8.1%.

Figure 2. Arrivals in accommodation establishments by categories in August 2013

In August 2013, the total occupancy of the bed-places in accommodation establishments was 59.5% and the highest was in 4 and 5 stars accommodation establishments - 72.1%, followed by these with 3 stars - 63.3%, and with 1 and 2 stars - 39.9%. In comparison with the same month of the previous year the occupancy of the bed-places has increased by 0.6 percentage points and the greatest increase was registered in the accommodation establishments with 3 stars - by 1.2 percentage points.