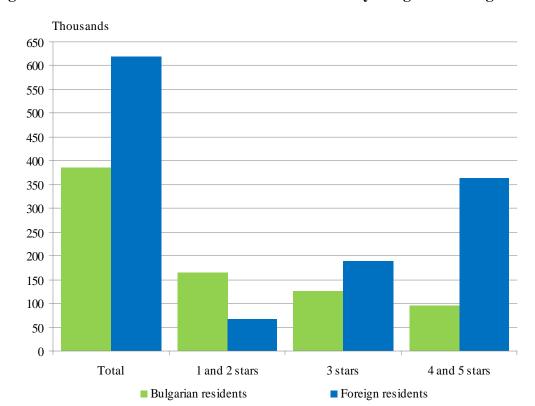

Figure 2. Arrivals in accommodation establishments by categories in August 2013

In August 2013, the total occupancy of the bed-places in accommodation establishments was 59.5% and the highest was in 4 and 5 stars accommodation establishments - 72.1%, followed by these with 3 stars - 63.3%, and with 1 and 2 stars - 39.9%. In comparison with the same month of the previous year the occupancy of the bed-places has increased by 0.6 percentage points and the greatest increase was registered in the accommodation establishments with 3 stars - by 1.2 percentage points.

Figure 1. The nights spent in accommodation establishments by categories and by months

In August 2013 the arrivals in all accommodation establishments increased by 4.6% compared to the same month of 2012 and have reached 1 006.6 thousands. Bulgarian guests were 38.5% of all arrivals as the majority part (75.3%) of them spent the nights in hotels 1 and 2 or 3 stars and spent 3.5 nights on the average. The arrivals of foreigners were 619.5 thousands as 58.6% of them spent nights in hotels with 4 and 5 stars. On the average 5.6 nights were spent by foreigners.