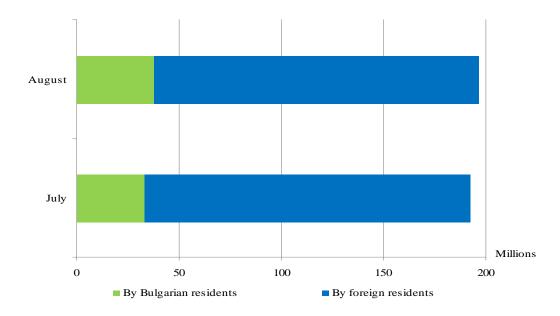

The total revenues from nights spent in August reached 196.1 million BGN or they were by 2.1% more compared to July. An increase by 14.5% in the revenues from Bulgarian residents was registered, while from the foreign residents they decreased by 0.4%.

Figure 4. The revenues from nights spent in accommodation establishments in July and August 2012