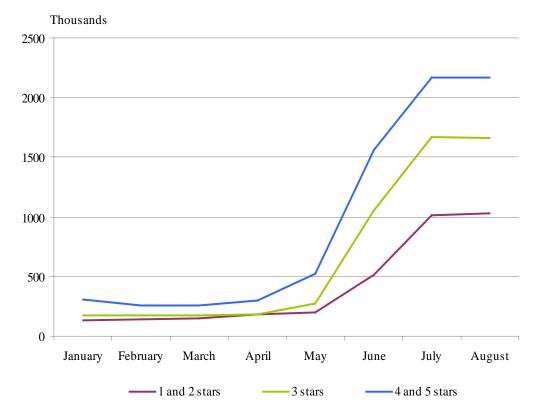

# Figure 1. The nights spent in accommodation establishments by categories and months in 2012

<sup>&</sup>lt;sup>1</sup> Since January 2012 the survey on accommodation establishments has been carried out monthly in compliance with the Regulation 692/2011 of the European Parliament and of the Council concerning European statistics on tourism and the regulation 1051/2011 of the Commission implementing Regulation 692/2011 of the European Parliament and of the Council concerning European statistics on tourism, as regards the structure of the quality reports and the transmission of the data.

Compared to July 2012 the arrivals in all accommodation establishments in August increased by 4.8% and reached 962.1 thousands. The relative share of Bulgarian guests were 39.9% of all arrivals as the majority part (75.1%) of them spent the nights in hotels 1 and 2 or 3 stars and spent 3.5 nights on the average. The arrivals of foreigners were 578.1 thousands as 55.7% of them spent nights in hotels with 4 and 5 stars. On the average 5.9 nights were spent by foreigners.