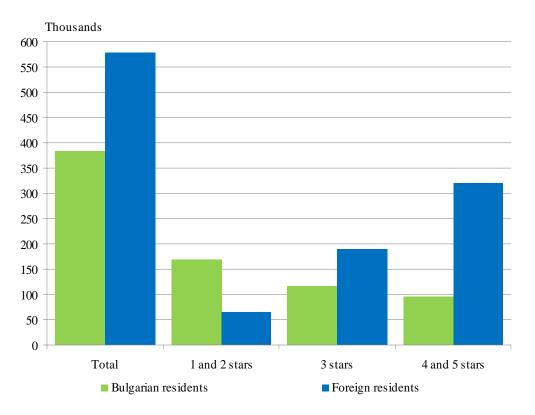

The total number of the nights spent in all accommodation establishments amounted to 4 861.0 thousands as 1 286.9 thousands by them were spent by Bulgarian residents and 3 574.1 thousands - by foreigners. In 4 and 5 stars hotels the foreign citizens were realized 52.8% from all nights spent by them, while by Bulgarians they were 21.7%. In accommodation establishments with 3 stars these shares were 35.9% and 29.6% respectively, while in accommodation with 1 and 2 stars the realized nights from foreigners were 11.3% and from Bulgarian residents - 48.7%.