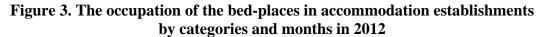

In August 2012, the total occupancy of the bed-places in accommodation establishments was 58.9% as the highest it was in 4 and 5 stars accommodation establishments - 71.7%, followed by these with 3 stars - 62.1% and with 1 and 2 stars - 40.5%. In comparison with the previous month the greatest increase was registered in the accommodation establishments with 4 and 5 stars - by 3.7 percentage points.