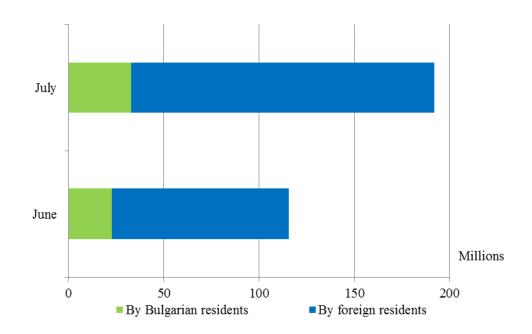

www.nsi.bg

The total revenues from nights spent in July reached 192.0 million BGN as from foreigners they were 159.3 million BGN and from Bulgarians - 32.8 million. In comparison with the previous month the total revenues increased by 66.2%, as from foreign residents they increased by 72.0%, while from Bulgarian residents they were by 42.7% more.