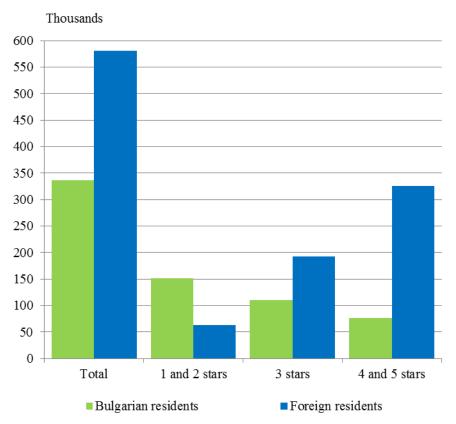

Figure 2. Arrivals in accommodation establishments by categories in July 2012

In July 2012, the total occupancy of the bed-places in accommodation establishments was 59.7% as the highest it was in 4 and 5 stars accommodation establishments - 68.0%, followed by these with 3 stars - 63.4% and with 1 and 2 stars - 40.5%. In comparison with the previous month as a whole the occupancy increased by 13.6 percentage points as the greatest it was in the accommodation establishments with 3 stars - by 15.1 percentage points.

Compared to June 2012 the arrivals in all accommodation establishments in July increased by 29.4% and reached 917.8 thousands. The relative share of Bulgarian guests were 36.7% of all arrivals as the majority part (77.4%) of them spent the nights in hotels 1 and 2 or 3 stars and spent 3.5 nights on the average. The arrivals of foreigners were 580.9 thousands as 55.9% of them spent nights in hotels with 4 and 5 stars. On the average 6.0 nights were spent by foreigners.