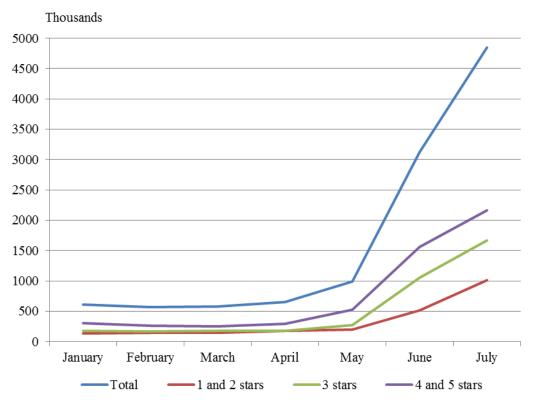

### Figure 1. The nights spent in accommodation establishments by categories and months in 2012

<sup>&</sup>lt;sup>1</sup> Since January 2012 the survey on accommodation establishments has been carried out monthly in compliance with the Regulation 692/2011 of the European Parliament and of the Council concerning European statistics on tourism and the regulation 1051/2011 of the Commission implementing Regulation 692/2011 of the European Parliament and of the Council concerning European statistics on tourism, as regards the structure of the quality reports and the transmission of the data.

The total number of the nights spent in all accommodation establishments amounted to 4 845.9 thousands as 1 150.9 thousands by them were spent by Bulgarian residents and 3 695.5 thousands - by foreigners. In 4 and 5 stars hotels the foreign citizens realized 52.3% from all nights spent by them, while by Bulgarians they were 20.0%. In 3 stars accommodation establishments were spent 35.8% by nights of foreigners and 32.1% - of Bulgarian residents, while in the rest of accommodation with 1 and 2 stars these share were 11.9 and 50.0% respectively.