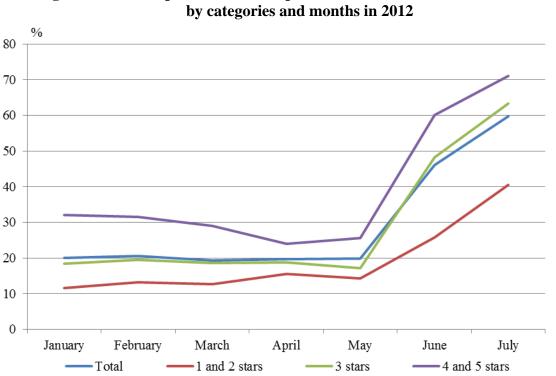

Figure 2. Arrivals in accommodation establishments by categories in July 2012

In July 2012, the total occupancy of the bed-places in accommodation establishments was 59.7% as the highest it was in 4 and 5 stars accommodation establishments - 68.0%, followed by these with 3 stars - 63.4% and with 1 and 2 stars - 40.5%. In comparison with the previous month as a whole the occupancy increased by 13.6 percentage points as the greatest it was in the accommodation establishments with 3 stars - by 15.1 percentage points.