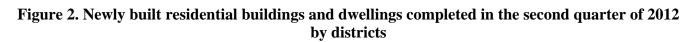

#### Figure 1. Newly built residential buildings and dwellings completed

The highest number of the residential buildings and dwellings has been built in the district Varna - 115 buildings with 536 dwellings in them, district Burgas - 77 residential buildings with 661 dwellings and district Sofia - 50 residential buildings with 52 dwellings (Figure 2).

At the same time the average useful floor space of the newly built dwelling increased from 77.9 sq. m in the second quarter of 2011 to 84.7 sq. m in the same quarter of 2012.

The biggest average useful floor space of a newly built dwelling was recorded in the district Targovishte - 178.0 sq. m and district Sofia - 142.8 sq. m, and the smallest one in the district Vidin - 36.0 sq. m and district Shumen - 57.9 sq. m.