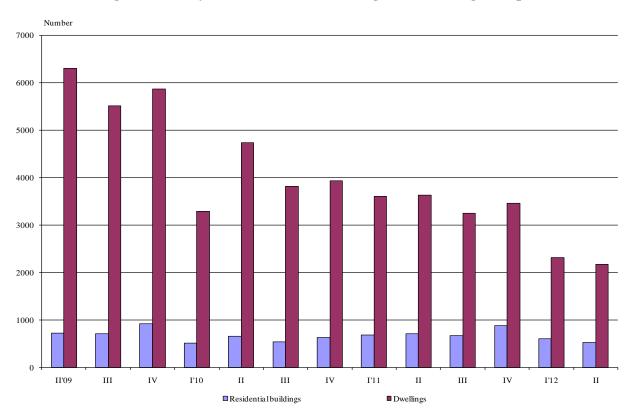

# NEWLY BUILT RESIDENTIAL BUILDINGS AND DWELLINGS COMPLETED IN THE SECOND QUARTER OF 2012 (PRELIMINARY DATA)

According to the preliminary data of the National Statistical Institute in the second quarter of 2012 the number of newly built residential buildings was 520 (Annex, Table 1) and compared to the corresponding quarter of 2011 decreased by 26.3%. The newly built dwellings in them were 2 175 or by 40.1% fewer (Figure 1).

#### Figure 1. Newly built residential buildings and dwellings completed

The highest number of the residential buildings and dwellings has been built in the district Varna - 115 buildings with 536 dwellings in them, district Burgas - 77 residential buildings with 661 dwellings and district Sofia - 50 residential buildings with 52 dwellings (Figure 2).