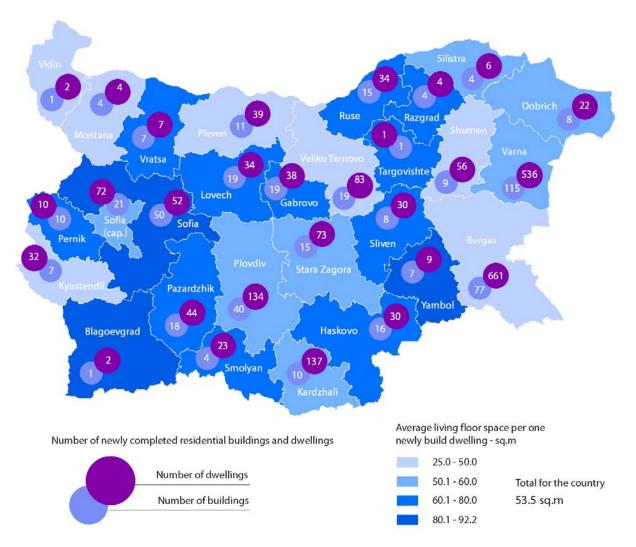

In the second quarter of 2012 the useful space of the newly built dwellings was 184.1 thousand sq. m or by 34.9% less than the same quarter of 2011. The living floor space also decreased by 38.4% to 116.3 thousand sq. m (Figure 3).

At the same time the average useful floor space of the newly built dwelling increased from 77.9 sq. m in the second quarter of 2011 to 84.7 sq. m in the same quarter of 2012.

The biggest average useful floor space of a newly built dwelling was recorded in the district Targovishte - 178.0 sq. m and district Sofia - 142.8 sq. m, and the smallest one in the district Vidin - 36.0 sq. m and district Shumen - 57.9 sq. m.

Figure 3. Useful floor space and living floor space of the newly built dwellings completed